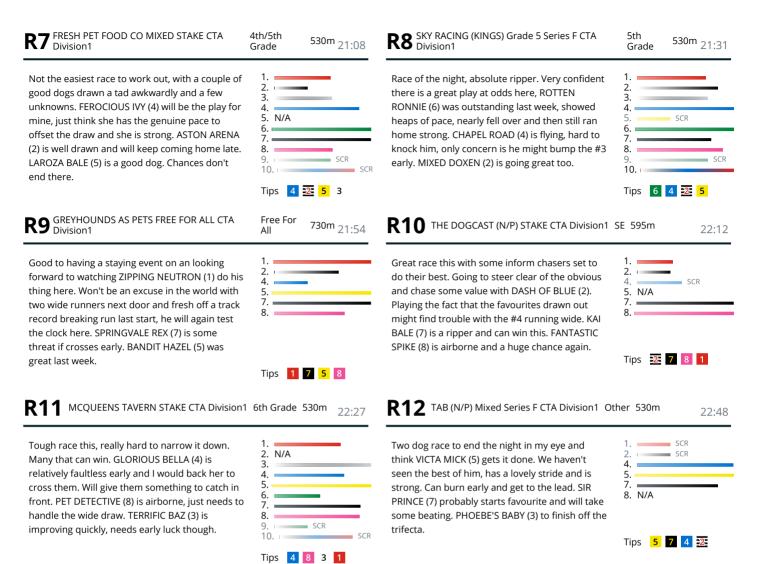

PLAY IN REIGN (8                           | OR AMY (3) on top.<br>fore and with a<br>unning on the<br>ADY (4), liked the<br>ast start and could | 1.   2.   3.   4.   6.   7.   8.                                                                                                                                                                                | Last heat here and it's ce<br>PEACE BELLE (4) is flying,<br>the fence, just needs to n<br>#6 who wants the fence.<br>a bit of class on her side,<br>into the first turn though                              | think she could cross to<br>tot find trouble with the<br>FAST HEADACHE (7) has<br>might need to sit deep                             | 1.<br>2.<br>3. N/A<br>4.<br>6.<br>7 SCR                        |

As at: 20:06 Thursday, 09 May 24